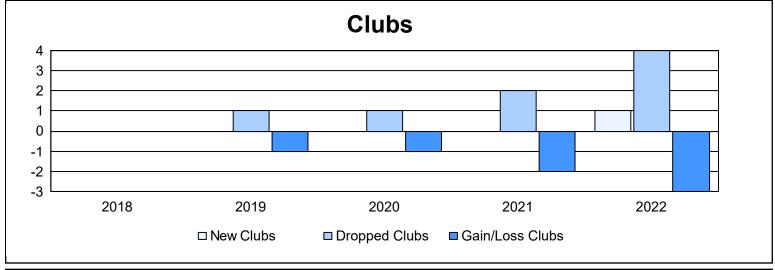

District 13 OH7

As of June 2022 Cumulative

| Year      | New<br>Clubs | Dropped<br>Clubs | Gain/<br>Loss<br>Clubs | New<br>Members | Charter<br>Members | Reinstate<br>Members | Transfer<br>Members | Total<br>Member<br>Added | Total<br>Members<br>Dropped | Gain/<br>Loss<br>Members |
|-----------|--------------|------------------|------------------------|----------------|--------------------|----------------------|---------------------|--------------------------|-----------------------------|--------------------------|
| 2017-2018 | 0            | 0                | 0                      | 99             | 0                  | 2                    | 5                   | 106                      | 123                         | -17                      |
| 2018-2019 | 0            | 1                | -1                     | 83             | 0                  | 14                   | 3                   | 100                      | 146                         | -46                      |
| 2019-2020 | 0            | 1                | -1                     | 62             | 1                  | 21                   | 8                   | 92                       | 130                         | -38                      |
| 2020-2021 | 0            | 2                | -2                     | 52             | 1                  | 4                    | 4                   | 61                       | 192                         | -131                     |
| 2021-2022 | 1            | 4                | -3                     | 116            | 32                 | 5                    | 2                   | 155                      | 184                         | -29                      |
| Average   | 0            | 2                | -1                     | 82             | 7                  | 9                    | 4                   | 103                      | 155                         | -52                      |