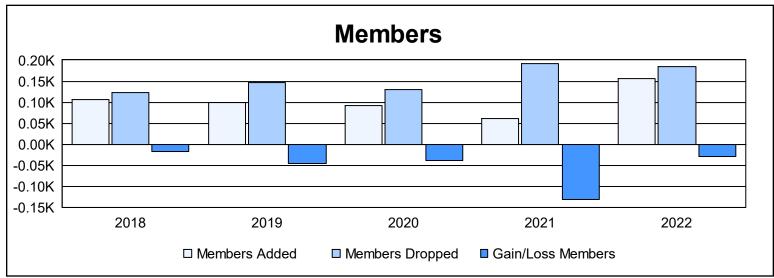

District 13 OH7

As of June 2022 Cumulative

| Year      | New<br>Clubs | Dropped<br>Clubs | Gain/<br>Loss<br>Clubs | New<br>Members | Charter<br>Members | Reinstate<br>Members | Transfer<br>Members | Total<br>Member<br>Added | Total<br>Members<br>Dropped | Gain/<br>Loss<br>Members |
|-----------|--------------|------------------|------------------------|----------------|--------------------|----------------------|---------------------|--------------------------|-----------------------------|--------------------------|
| 2017-2018 | 0            | 0                | 0                      | 99             | 0                  | 2                    | 5                   | 106                      | 123                         | -17                      |
| 2018-2019 | 0            | 1                | -1                     | 83             | 0                  | 14                   | 3                   | 100                      | 146                         | -46                      |
| 2019-2020 | 0            | 1                | -1                     | 62             | 1                  | 21                   | 8                   | 92                       | 130                         | -38                      |
| 2020-2021 | 0            | 2                | -2                     | 52             | 1                  | 4                    | 4                   | 61                       | 192                         | -131                     |
| 2021-2022 | 1            | 4                | -3                     | 116            | 32                 | 5                    | 2                   | 155                      | 184                         | -29                      |
| Average   | 0            | 2                | -1                     | 82             | 7                  | 9                    | 4                   | 103                      | 155                         | -52                      |